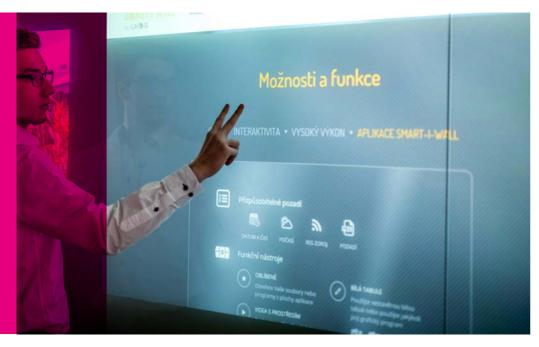

## **CONNECTIVITY**& INTEGRATION

Thanks to the touch technology within the glass, control is the same as on a tablet. Collaborate on projects, share edits with your colleagues, connect with the integrated 4K conference camera, or stream content wirelessly from your own device.

#### **CONNECTION AND SHARING**

Connect any mobile device or laptop and **share content quickly and easily**. Your device can also serve as a remote touchpad.

Compatible with Win / Mac / Android

#### **GIANT TABLET**

Work as you normally do on your tablet or mobile device. The only difference is the large, high resolution format.

Browse through Windows using a single tap. Navigate the web or a presentation with classic gestures, such as a swipe or a zoom, or control the system like a pro with our **special preset gestures**.

#### **CUSTOM APP**

Best of both worlds. Use Windows and its **functionality as usual**, or enhance its useability with our application.

It is designed to simplify the user interface and to bring the most frequently used tools and functions **right to your fingertips**.