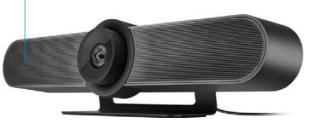

An optional 4K camera can be integrated into both glass and solid partition systems. Switch to conference mode and communicate and collaborate in ultra high definition.

Rotate and change the viewing angle, as well as switch into the conference mode.

#### **BE SEEN**

The Logitech MeetUp webcam was created especially for meeting rooms in mind. The ultra-wide lens, recording optics, 5x zoom and RighSight<sup>TM</sup> ensures you are always seen in the best light.