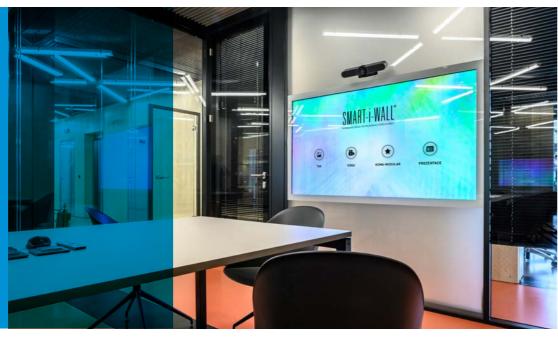

# FUSING DESIGN AND TECHNOLOGY

Modern communication and presentation technologies are nowadays commonplace in every office or conference room. TVs on the walls, conference cameras on the tables, ceiling speakers, and cables everywhere.

We took all those components and **integrated them** into our partition systems, and SMART-i-WALL® was born. **Interactive partition charged with technology**.

NO CABLES

NO FLIPCHARTS

NU SPEAKERS

NO BULKY TV AND ACCESSORIES

TOUCH & PLAY

**Always ready**. No need to wait for the system to start up. **Just touch** to wake and start working...

TOTAL INTEGRATION

High definition image, surround sound, and multimedia touch screen, all integrated inside the partition.

CLEAN DESIGN

Complimented by our partitions the overall look is modern and minimalistic. Just a glass surface configured in the partition system of your choice. No distracting accessories. Only you and your presentation.