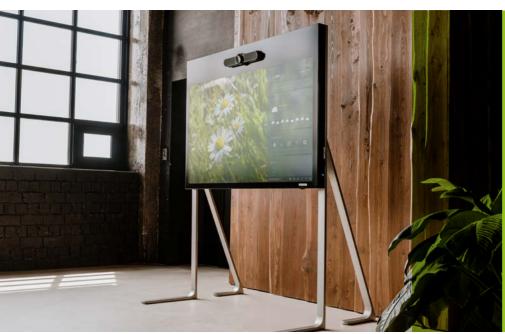

## SMART-i-WALL® MOBILE

Everything your (home) office needs in one design panel.
On a stand or on the wall.

vall

Minimalist panel \_

Anti-reflective glass

Touch membrane

Stainless steel stand

#### ALL IN ONE

The minimalist panel covers everything for work and entertainment.

A 4K resolution display, touch control, web camera and even a complete office suite, browser and everything – just like on your computer.

#### **BE SEEN**

The Logitech MeetUp webcam was created especially for meeting rooms in mind. The ultra-wide lens, recording optics, 5x zoom and RighSight<sup>TM</sup> ensures you are always seen in the best light.

#### LIKE ON YOUR PC

The system runs on Windows Enterprise and you have everything that you are used to at your disposal. Presentations, documents, websites, videos or photos.

#### PLUG&PLAY

Just hang it on the wall or place it on a stand, **plug it in** and start up the whole system with the touch of a button.

Are you starting a presentation or your favourite film?