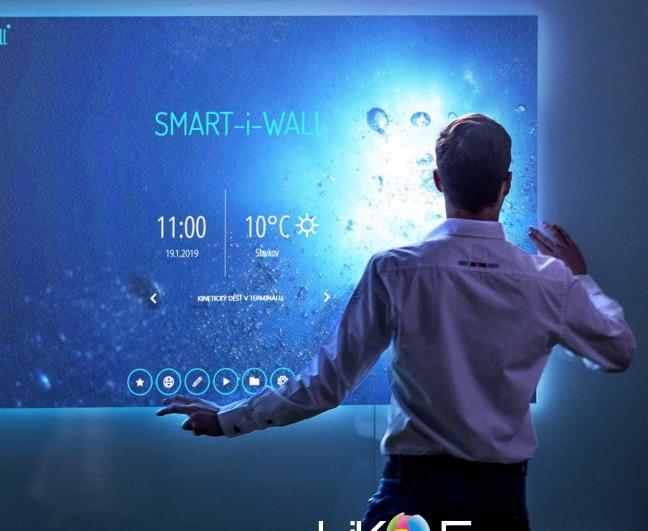

## **CONNECTIVITY**& INTEGRATION

Thanks to the touch technology within the glass, control is the same as on a tablet. Collaborate on projects, share edits with your colleagues, connect with the integrated 4K conference camera, or stream content wirelessly from your own device.

**EDIT, COLABORATE, SHARE!** 

#### **CONNECTION AND SHARING**

Connect any mobile device or laptop and **share content quickly and easily**. Your device can also serve as a remote touchpad.

Compatible with Win / Mac / Android

#### **GIANT TABLET**

Work as you normally do on your tablet or mobile device. The only difference is the large, high resolution format.

Browse through Windows using a single tap. Navigate the web or a presentation with classic gestures, such as a swipe or a zoom, or control the system like a pro with our **special preset gestures**.

#### **CUSTOM APP**

Best of both worlds. Use Windows and its **functionality as usual**, or enhance its useability with our application.

It is designed to simplify the user interface and to bring the most frequently used tools and functions **right to your fingertips**.