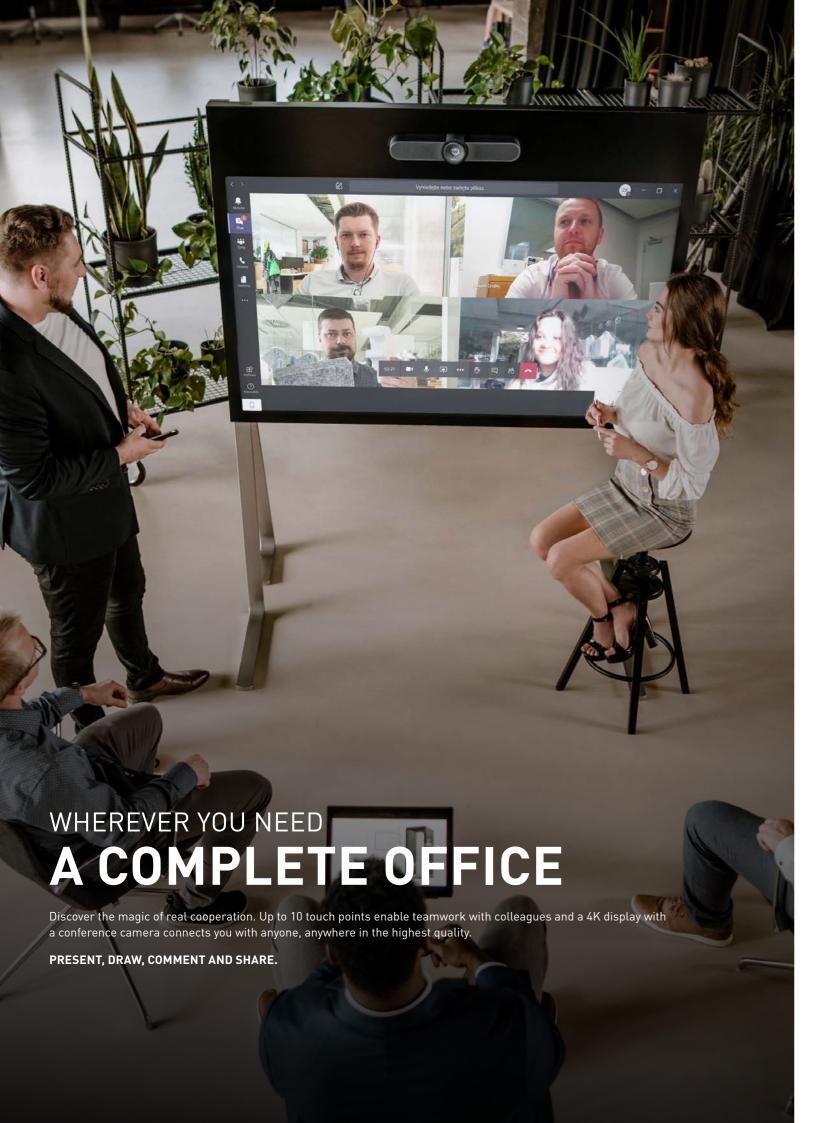

## SMART-i-WALL® MOBILE

Everything your (home) office needs in one design panel.
On a stand or on the wall.

vall

Minimalist panel \_

Anti-reflective glass

Touch membrane

Stainless steel stand

#### ALL IN ONE

The minimalist panel covers everything for work and entertainment.

A 4K resolution display, touch control, web camera and even a complete office suite, browser and everything – just like on your computer.

#### **BE SEEN**

The Logitech MeetUp webcam was created especially for meeting rooms in mind. The ultra-wide lens, recording optics, 5x zoom and RighSight<sup>TM</sup> ensures you are always seen in the best light.

#### TOUCH CONTROL

Draw, mark up, write or comment – even more colleagues at once.

10 touch points bring new opportunities for teamwork on joint projects. And if someone is missing, simply send or share the content with them.

#### CONNECT

Do you want to show a photo from your mobile phone or connect to a computer?

SMART-i-WALL® supports all types of data transfers – iOS/Win/Android. USB and HDMI ports are also available for connecting with a cable.