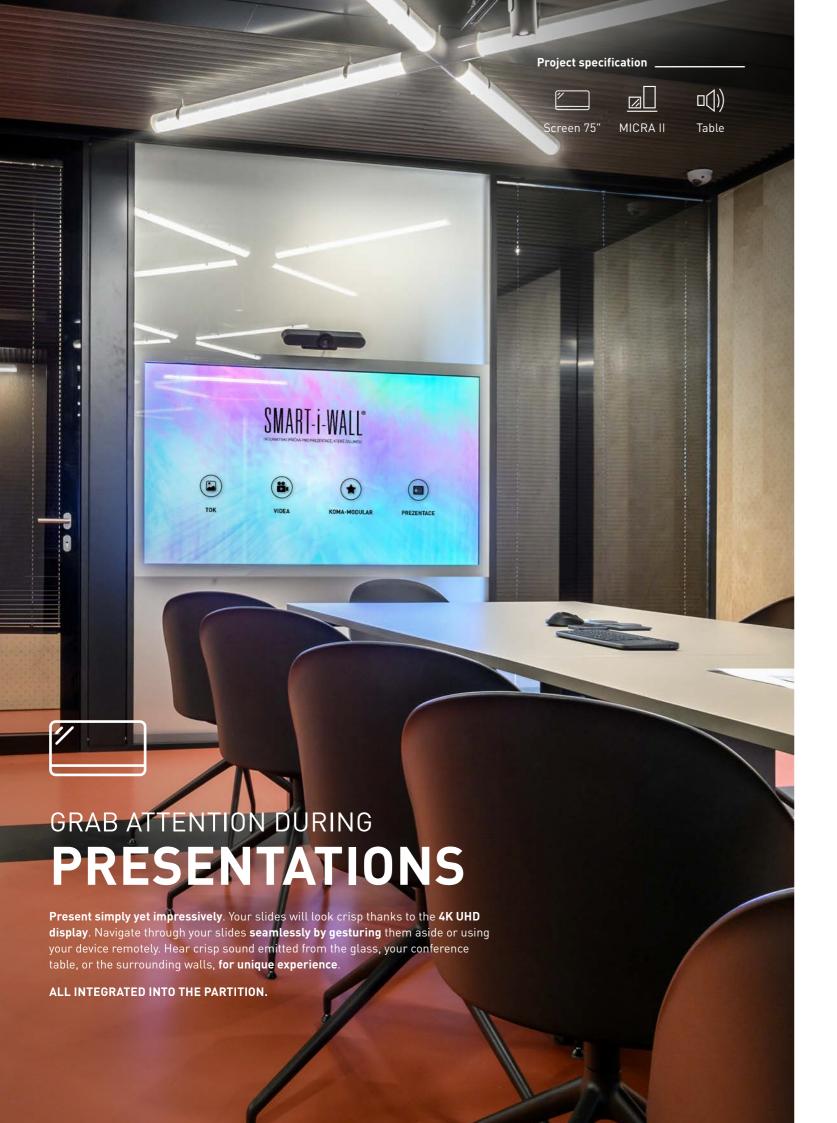

### SMART-i-WALL® **SCREEN**

Display with 4K UHD resolution and multitouch capability, able to support multiple users at the same time.

> Solid or glass back panel 4K UHD display

> > Touch membrane

Extra clear tampered glass

#### **ULTRA HD** DISPLAY

High resolution ultra thin display for absolute integration into the partition. Choose a screen size 55" to 85".

#### **IMAGE SOURCE 55-85"**

Integrated display or projection – consult with our team to determine the best solution for your **space**. We will help you choose the most suitable option to maximize the impression on your quests and clients.