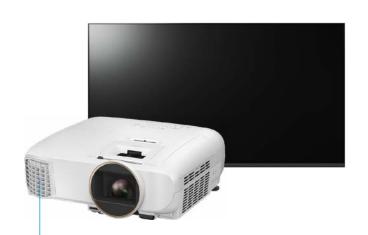

#### **IMAGE SOURCE 55-85"**

Integrated display or projection – consult with our team to determine the best solution for your **space**. We will help you choose the most suitable option to maximize the impression on your quests and clients.

#### **ULTRA HD** DISPLAY

High resolution ultra thin display for absolute integration into the partition. Choose a screen size 55" to 85".