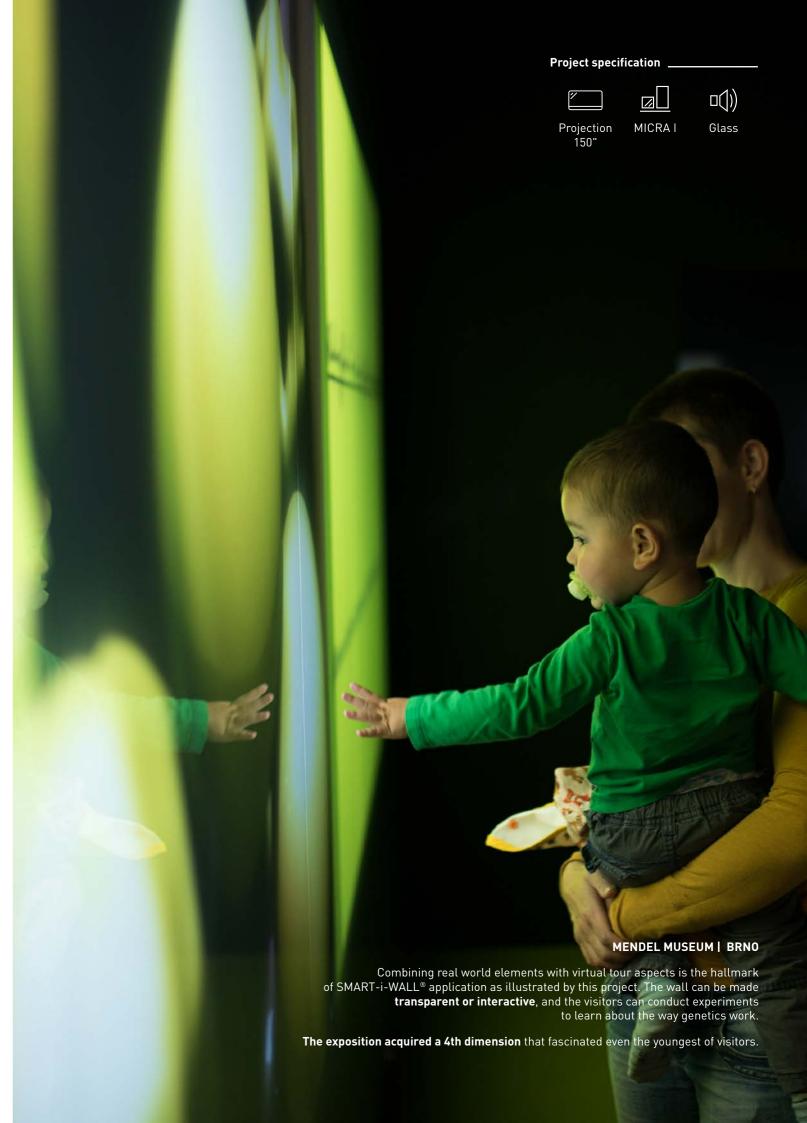

# FUSING DESIGN AND TECHNOLOGY

Modern communication and presentation technologies are nowadays commonplace in every office or conference room. TVs on the walls, conference cameras on the tables, ceiling speakers, and cables everywhere.

We took all those components and **integrated them** into our partition systems, and SMART-i-WALL® was born. **Interactive partition charged with technology**.

NO CABLES

NO FLIPCHARTS

NU SPEAKERS

NO BULKY TV AND ACCESSORIES

TOUCH & PLAY

**Always ready**. No need to wait for the system to start up. **Just touch** to wake and start working...

TOTAL INTEGRATION

High definition image, surround sound, and multimedia touch screen, all integrated inside the partition.

CLEAN DESIGN

Complimented by our partitions the overall look is modern and minimalistic. Just a glass surface configured in the partition system of your choice. No distracting accessories. Only you and your presentation.